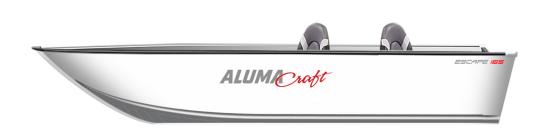

ESCAPE

FISH & SPORT MULTISPECIES HUNT & UTILITY

## MAX POWER

• 40 HP - 50 HP

**BOAT LENGTH** • 145, 165

HULL TYPE

- Riveted-V 2XB<sup>™</sup> Bow

MAX CAPACITY

4-5 people

145 Tiller

165 Tiller

| SPECIFICATIONS | Overall Boat Length                 | 14' 6″           | 16′ 6″           |
|----------------|-------------------------------------|------------------|------------------|
|                | Overall Length (Boat/Motor/Trailer) | 19' 8"           | 22' 4"           |
|                | Max Capacity                        | 4 people         | 5 people         |
|                | Max Power                           | 40 HP            | 50 HP            |
|                | Fuel Capacity                       | portable         | portable         |
|                | Boat Dry Weight                     | 554 lbs          | 646 lbs          |
|                | Beam                                | 76″              | 76″              |
|                | Transom Height                      | 20"              | 20″              |
|                | Max Hull Thickness                  | 0.145″           | 0.145″           |
|                | Livewell Capacity (Aft/Bow)         | 18 gallons (Bow) | 18 gallons (Bow) |