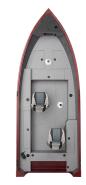

## MAX POWER

• 40 HP - 50 HP

**BOAT LENGTH** • 145, 165

HULL TYPE

- Riveted-V 2XB<sup>™</sup> Bow

MAX CAPACITY

4-5 people

145 Tiller

165 Tiller

| SPECIFICATIONS | Overall Boat Length                 | 14' 6″           | 16′ 6″           |
|----------------|-------------------------------------|------------------|------------------|
|                | Overall Length (Boat/Motor/Trailer) | 19' 8"           | 22' 4"           |
|                | Max Capacity                        | 4 people         | 5 people         |
|                | Max Power                           | 40 HP            | 50 HP            |
|                | Fuel Capacity                       | portable         | portable         |
|                | Boat Dry Weight                     | 554 lbs          | 646 lbs          |
|                | Beam                                | 76″              | 76″              |
|                | Transom Height                      | 20"              | 20″              |
|                | Max Hull Thickness                  | 0.145″           | 0.145″           |
|                | Livewell Capacity (Aft/Bow)         | 18 gallons (Bow) | 18 gallons (Bow) |