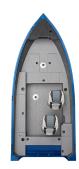

## MAX POWER

• 40 HP - 50 HP

**BOAT LENGTH** • 145, 165

HULL TYPE

- Riveted-V 2XB<sup>™</sup> Bow

MAX CAPACITY

4-5 people

145 Tiller

165 Tiller

| SPECIFICATIONS | Overall Boat Length                 | 14' 6″           | 16′ 6″           |
|----------------|-------------------------------------|------------------|------------------|
|                | Overall Length (Boat/Motor/Trailer) | 19' 8"           | 22' 4"           |
|                | Max Capacity                        | 4 people         | 5 people         |
|                | Max Power                           | 40 HP            | 50 HP            |
|                | Fuel Capacity                       | portable         | portable         |
|                | Boat Dry Weight                     | 554 lbs          | 646 lbs          |
|                | Beam                                | 76″              | 76″              |
|                | Transom Height                      | 20"              | 20″              |
|                | Max Hull Thickness                  | 0.145″           | 0.145″           |
|                | Livewell Capacity (Aft/Bow)         | 18 gallons (Bow) | 18 gallons (Bow) |